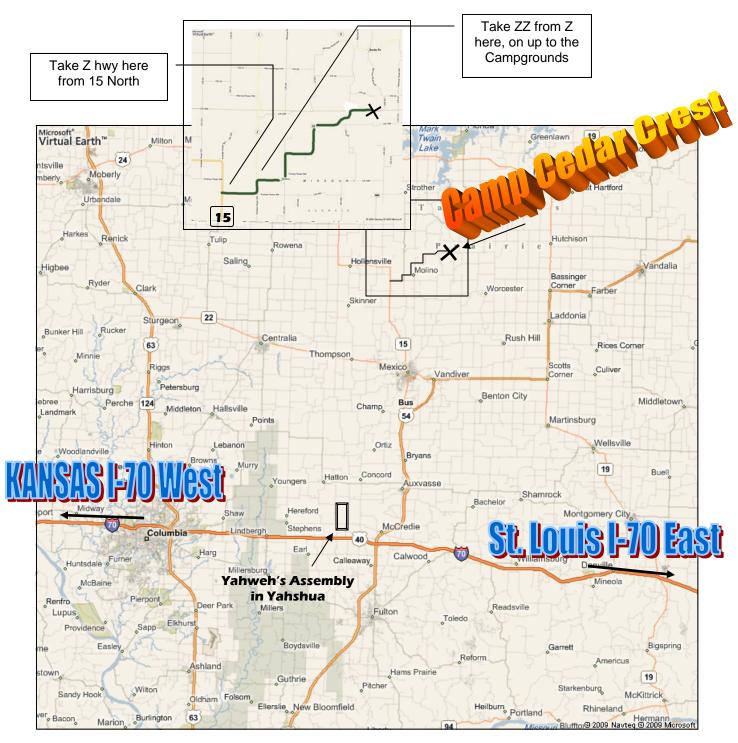

An emergency number for you to call at the Camp Cedar Crest main lodge is 573-685-2337 or you may call 573-826-1026. You may want to leave this number with someone at home. To get to the camp, take 54 North Hwy from I-70 Hwy about 15 miles then take the Mexico, MO. exit. Go into Mexico and follow the 22 Hwy signs which will lead you to the other side of Mexico. From there you will continue on while preparing to take a right at Z Hwy (9 miles outside of Mexico). You'll then travel on Hwy Z and take a right on Hwy ZZ (1.7 miles), from Hwy ZZ you'll then go 6.7 miles to the Campground. Look for our signs. There is also a large sign for Camp Cedar Crest on the right. Once you turn right into the campgrounds, go about 200 yards to the main lodge (red in color) on the left.